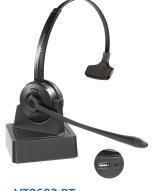

## **VT Bluetooth Headset Series**

VT9500BT

**VT9602 BT** 

VT9712 BT

One of the top choices for offices, VT Bluetooth series allow 100 feet of wireless range. This series of headset are popular for its ultra clear HD quality audio sound which makes it a good headset to use for noisy work environment. The Bluetooth can be connected up to 2 devices to ensure mobility and flexibility in the office. If you' re looking for the best office headset to help you multitask and increase productivity, this series are the best headsets to use. VT9712 is integrated with busylight to enhance your productivity.

## **Headset Specification**

| Connects to             | Laptops via USB adapter, Bluetooth-enabled desk phones, Mobile phones, tablets.   |
|-------------------------|-----------------------------------------------------------------------------------|
| Bluetooth Specification | Bluetooth V5.0                                                                    |
| Wireless range          | 100feet (30 meters)                                                               |
| Talk time               | Up to 21 hours for VT9600&VT9602, Up to 15 hours for VT9712                       |
| Microphone              | Noise-cancelling microphone                                                       |
| BT frequency            | 2.4GHz-2.480GHz Receiver sensitivity: <-92dBm                                     |
| Call control            | Multi-function button support for answer calls, end calls, reject calls           |
| Busy light              | VT9712 Integrated busylight on the headband acting as a do not disturb signal     |
| Base connections        | VT9600 with USB charger socket, VT9602USB charge socket for mobile phone charging |
| Battery feature         | Lithium Ion-polymer, 300 mAh, typical                                             |
| Full compatibility      | UC systems/PC softphones VT9712 is optimized for Skype for business.              |