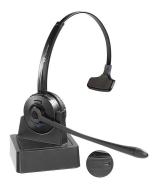

## **VT Bluetooth Headset Series**

VT9500BT

**VT9602 BT** 

VT9712 BT

One of the top choices for offices, VT Bluetooth series allow 100 feet of wireless range. This series of headset are popular for its ultra clear HD quality audio sound which makes it a good headset to use for noisy work environment. The Bluetooth can be connected up to 2 devices to ensure mobility and flexibility in the office. If you' re looking for the best office headset to help you multitask and increase productivity, this series are the best headsets to use. VT9712 is integrated with busylight to enhance your productivity.